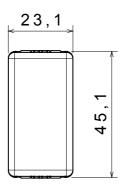

The range includes commands, socket- outlets, protection, indicators, connectors and devices for the control, safety and comfort of your home.

| Category                  | Blanking module | Colour         | White         |
|---------------------------|-----------------|----------------|---------------|
| Description               | 1 module        | Standard       | EN 60669-1    |
| Thermo-pressure with ball | 125 °C          | Glow Wire Test | 850 °C        |
| No. SYSTEM modules        | 1               | Material       | Technopolymer |
| Electrocod                | 0100            |                |               |