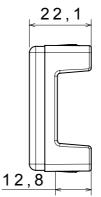

The range includes commands, socket- outlets, protection, indicators, connectors and devices for the control, safety and comfort of your home.

| Category                  | Blanking module | Colour         | White         |
|---------------------------|-----------------|----------------|---------------|
| Description               | 1 module        | Standard       | EN 60669-1    |
| Thermo-pressure with ball | 125 °C          | Glow Wire Test | 850 °C        |
| No. SYSTEM modules        | 1               | Material       | Technopolymer |
| Electrocod                | 0100            |                |               |