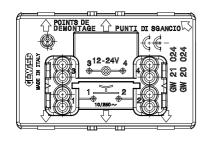

| Lamp                                                | Cartridge lamp S6x36 mm        |
| Thermo-pressure with ball                       | 125 °C                       | Lamp voltage                                        | 12-24V ac/dc                   |
| Glow Wire Test                                  | 850 °C                       | Lamp power                                          | 2 W                            |
| No. SYSTEM modules                              | 3                            | Material                                            | Technopolymer                  |
| Electrocod                                      | 0130                         |                                                     |                                |

#### **DIMENSIONAL**







#### **TECHNICAL SYMBOLOGY**



### STANDARDS/APPROVALS