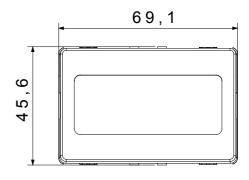

| Lamp                                                | Cartridge lamp S6x36 mm        |
| Thermo-pressure with ball                       | 125 °C                       | Lamp voltage                                        | 12-24V ac/dc                   |
| Glow Wire Test                                  | 850 °C                       | Lamp power                                          | 2 W                            |
| No. SYSTEM modules                              | 3                            | Material                                            | Technopolymer                  |
| Electrocod                                      | 0130                         |                                                     |                                |

#### **DIMENSIONAL**







#### **TECHNICAL SYMBOLOGY**



### STANDARDS/APPROVALS