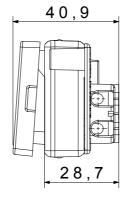

| Lamp                                                | Cartridge lamp S6x36 mm        |
| Thermo-pressure with ball                       | 125 °C                       | Lamp voltage                                        | 12-24V ac/dc                   |
| Glow Wire Test                                  | 850 °C                       | Lamp power                                          | 2 W                            |
| No. SYSTEM modules                              | 3                            | Material                                            | Technopolymer                  |
| Electrocod                                      | 0130                         |                                                     |                                |

#### **DIMENSIONAL**







#### **TECHNICAL SYMBOLOGY**



### STANDARDS/APPROVALS