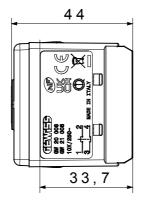

| 125 °C                |
| Glow Wire Test                                | 850 °C                                  | Terminal grip on cable traction | > 50 N                |
| Terminal tightening capacity                  | min. 0,75 - max. 2x4                    | Terminal tightening capacity    | min. 0,5 - max. 2x2,5 |
| stranded cables (mm²)                         |                                         | solid cables (mm²)              |                       |
| No. SYSTEM modules                            | 1                                       | Material                        | Technopolymer         |
| Electrocod                                    | 0130                                    |                                 |                       |

## **DIMENSIONAL**







## **TECHNICAL SYMBOLOGY**



## STANDARDS/APPROVALS