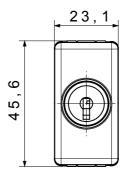

125 °C                |
| Glow Wire Test                                | 850 °C                                  | Terminal grip on cable traction | > 50 N                |
| Terminal tightening capacity                  | min. 0,75 - max. 2x4                    | Terminal tightening capacity    | min. 0,5 - max. 2x2,5 |
| stranded cables (mm²)                         |                                         | solid cables (mm²)              |                       |
| No. SYSTEM modules                            | 1                                       | Material                        | Technopolymer         |
| Electrocod                                    | 0130                                    |                                 |                       |

## **DIMENSIONAL**







## **TECHNICAL SYMBOLOGY**



## STANDARDS/APPROVALS