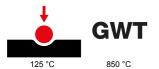

| Category                                      | One-way switch                          | Button key                      | With key              |
|-----------------------------------------------|-----------------------------------------|---------------------------------|-----------------------|
| Symbol                                        | 0/1                                     | Colour                          | White                 |
| Description                                   | 2P - 10AX                               | Voltage                         | 250 V ac              |
| Signalling unit                               | -                                       | Standard                        | EN 60669-1            |
| Resistance at test voltage                    | 2000 V at 50 Hz for 1 minute            | Rated power of 230V LED lamps   | 100 W                 |
| Insulation resistance                         | > 5 MOhm                                | Wiring terminals                | With screw            |
| Prolonged operation switch (no.of position of | changes) 40.000 at In 250 V ac cosφ=0,6 | Thermo-pressure with ball       | 125 °C                |
| Glow Wire Test                                | 850 °C                                  | Terminal grip on cable traction | > 50 N                |
| Terminal tightening capacity                  | min. 0,75 - max. 2x4                    | Terminal tightening capacity    | min. 0,5 - max. 2x2,5 |
| stranded cables (mm²)                         |                                         | solid cables (mm²)              |                       |
| No. SYSTEM modules                            | 1                                       | Material                        | Technopolymer         |
| Electrocod                                    | 0130                                    |                                 |                       |