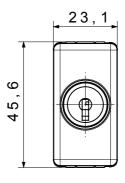

125 °C                |
| Glow Wire Test                                | 850 °C                                  | Terminal grip on cable traction | > 50 N                |
| Terminal tightening capacity                  | min. 0,75 - max. 2x4                    | Terminal tightening capacity    | min. 0,5 - max. 2x2,5 |
| stranded cables (mm²)                         |                                         | solid cables (mm²)              |                       |
| No. SYSTEM modules                            | 1                                       | Material                        | Technopolymer         |
| Electrocod                                    | 0130                                    |                                 |                       |

## **DIMENSIONAL**







## **TECHNICAL SYMBOLOGY**



## STANDARDS/APPROVALS