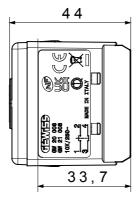

| 125 °C                |
| Glow Wire Test                                | 850 °C                                  | Terminal grip on cable traction | > 50 N                |
| Terminal tightening capacity                  | min. 0,75 - max. 2x4                    | Terminal tightening capacity    | min. 0,5 - max. 2x2,5 |
| stranded cables (mm²)                         |                                         | solid cables (mm²)              |                       |
| No. SYSTEM modules                            | 1                                       | Material                        | Technopolymer         |
| Electrocod                                    | 0130                                    |                                 |                       |

## **DIMENSIONAL**







## **TECHNICAL SYMBOLOGY**



## STANDARDS/APPROVALS