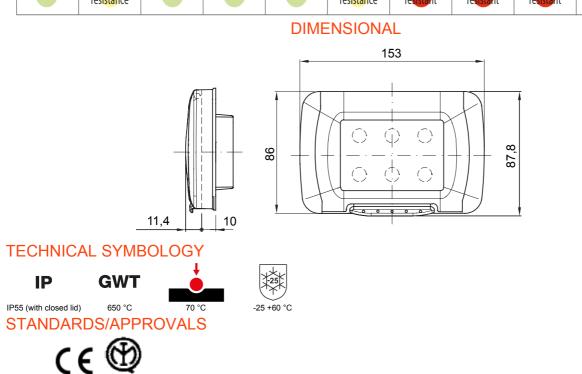

| Category               | System series         | Туре                      | Italian standard plates    |
|------------------------|-----------------------|---------------------------|----------------------------|
| Group                  | Watertight plates     | Description               | 4 modules                  |
| Colour Plate           | Grey RAL 7035         | Finishing                 | Glossy                     |
| Material               | Technopolymer         | IP degree                 | IP55 (with closed lid)     |
| Lid                    | With membrane         | Membrane color            | Transparent                |
| For flush mounting box | Rectangular 4 modules | Fixing                    | 2 screws (included)        |
| Type of screw          | 6/32 x 18mm           | Screw material            | Galvanised steel           |
| Included support       | Self-supporting       | Gasket                    | Vulcanized expanded rubber |
| Glow Wire Test         | 650 °C                | Thermo-pressure with ball | 70 °C                      |
| Standard               | EN 60669-1            | Operating temperature     | -25 +60 °C                 |
| UV resistance          | Yes (ISO 4892-2)      | Maximum opening angle lid | 100°                       |
| Electrocod             | 0110                  |                           |                            |