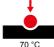

| Category               | System series         | Туре                      | Italian standard plates    |
|------------------------|-----------------------|---------------------------|----------------------------|
| Group                  | Watertight plates     | Description               | 3 modules                  |
| Colour Plate           | Black                 | Finishing                 | Glossy                     |
| Material               | Technopolymer         | IP degree                 | IP55 (with closed lid)     |
| Lid                    | With membrane         | Membrane color            | Transparent                |
| For flush mounting box | Rectangular 3 modules | Fixing                    | 2 screws (included)        |
| Type of screw          | 6/32 x 18mm           | Screw material            | Galvanised steel           |
| Included support       | Self-supporting       | Gasket                    | Vulcanized expanded rubber |
| Glow Wire Test         | 650 °C                | Thermo-pressure with ball | 70 °C                      |
| Standard               | EN 60669-1            | Operating temperature     | -25 +60 °C                 |
| UV resistance          | Yes (ISO 4892-2)      | Maximum opening angle lid | 100°                       |
| Electrocod             | 0110                  |                           |                            |

## **TECHNICAL SYMBOLOGY**

IP55 (with closed lid) 650 °C