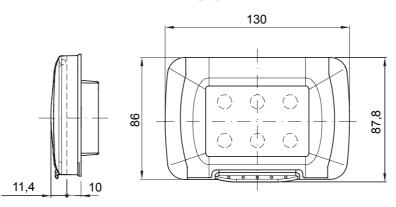

|                  |                  | Mineral          | UV                                                 |           |  |  |
|                                                | Concentrated                                       | Diluited  | Concentrated | Diluited  | Hexane                                             | Benzol           | Acetone          | Alcohol          | oil                                                | rays      |  |  |
| Resistant                                      | L <mark>imited</mark><br>res <mark>istan</mark> ce | Resistant | Resistant    | Resistant | L <mark>imited</mark><br>res <mark>ista</mark> nce | Not<br>resistant | Not<br>resistant | Not<br>resistant | L <mark>imited</mark><br>res <mark>istan</mark> ce | Resistant |  |  |

## **DIMENSIONAL**



## **TECHNICAL SYMBOLOGY**









IP55 (with closed lid) 650 °C