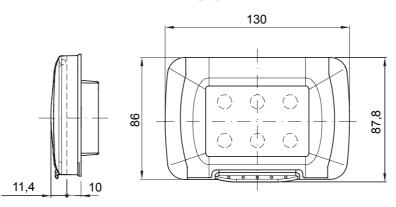

----------------|------------------|------------------|--------------------|-----------|--|--|
| Saline<br>solution                             | Acids              |           | Bases        |           | Solvents           |                  |                  | Mineral          | UV                 |           |  |  |
|                                                | Concentrated       | Diluited  | Concentrated | Diluited  | Hexane             | Benzol           | Acetone          | Alcohol          | oil                | rays      |  |  |
| Resistant                                      | Limited resistance | Resistant | Resistant    | Resistant | Limited resistance | Not<br>resistant | Not<br>resistant | Not<br>resistant | Limited resistance | Resistant |  |  |

## **DIMENSIONAL**



## **TECHNICAL SYMBOLOGY**



**GWT** 





IP55 (with closed lid) 650 °C 70 °C STANDARDS/APPROVALS