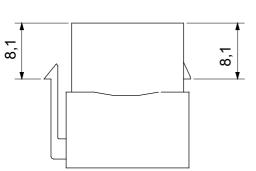

## Product Data Sheet GW38057

**CHORUSMART - Domestic range** 



Complete system for the connection and distribution of LAN networks in residential and tertiary areas. The range includes fibre optic solutions, wall panels, floor cabinets and copper wiring products. To wire copper networks, Data Center offers RJ45 connectors and HDMI and USB couplers suitable for Gewiss civil series, permutation cords and UTP and FTP cables, offering installation flexibility and ease of wiring.

| Category | Data socket            | Description   | USB coupler   |
|----------|------------------------|---------------|---------------|
| Туре     | Female/Female - A type | Compatibility | Keystone Jack |
| Material | Technopolymer          | Electrocod    | 3722          |

## **DIMENSIONAL**







## STANDARDS/APPROVALS