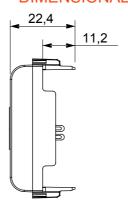

l pick-up, climate control, comfort management, technical alarm signalling and emergency lighting management. The ChoruSmart modular devices are available in five colours, glossy white, satin white, natural beige, satin black and lacquered titanium and in various sizes from 1/2, 1, 2 and 3 modules. Thanks to the mounting supports for rectangular, square and round boxes, endless combinations can be created with the ChoruSmart range of plates.

| Category    | Connector       | Description | For loudspeaker |
|-------------|-----------------|-------------|-----------------|
| Colour      | Glossy Titanium | Standard    | DIN 41529       |
| No. modules | 1               | Electrocod  | 3720            |
| Material    | Technopolymer   |             |                 |



## **DIMENSIONAL**





## STANDARDS/APPROVALS