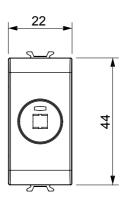

pick-up, climate control, comfort management, technical alarm signalling and emergency lighting management. The ChoruSmart modular devices are available in five colours, glossy white, satin white, natural beige, satin black and lacquered titanium and in various sizes from 1/2, 1, 2 and 3 modules. Thanks to the mounting supports for rectangular, square and round boxes, endless combinations can be created with the ChoruSmart range of plates.

| Category    | Connector       | Description | For loudspeaker |
|-------------|-----------------|-------------|-----------------|
| Colour      | Glossy Titanium | Standard    | DIN 41529       |
| No. modules | 1               | Electrocod  | 3720            |
| Material    | Technopolymer   |             |                 |



## **DIMENSIONAL**





## STANDARDS/APPROVALS