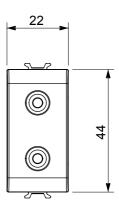

| Category    | Connector       | Description | Double RCA |
|-------------|-----------------|-------------|------------|
| Colour      | Glossy Titanium | Standard    | EN 60958-3 |
| No. modules | 1               | Electrocod  | 3720       |
| Material    | Technopolymer   |             |            |