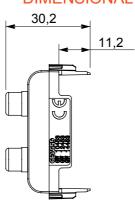

| Category    | Connector       | Description | Double RCA |
|-------------|-----------------|-------------|------------|
| Colour      | Glossy Titanium | Standard    | EN 60958-3 |
| No. modules | 1               | Electrocod  | 3720       |
| Material    | Technopolymer   |             |            |