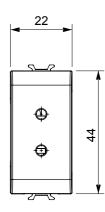

pick-up, climate control, comfort management, technical alarm signalling and emergency lighting management. The ChoruSmart modular devices are available in five colours, glossy white, satin white, natural beige, satin black and lacquered titanium and in various sizes from 1/2, 1, 2 and 3 modules. Thanks to the mounting supports for rectangular, square and round boxes, endless combinations can be created with the ChoruSmart range of plates.

| Category    | SELV socket     | Description   | 2P - 6A - 24V |
|-------------|-----------------|---------------|---------------|
| Colour      | Glossy Titanium | For plug pins | Ø 3 mm        |
| No. modules | 1               | Electrocod    | 0131          |
| Material    | Technopolymer   |               |               |



## **DIMENSIONAL**





## STANDARDS/APPROVALS