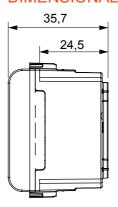

l pick-up, climate control, comfort management, technical alarm signalling and emergency lighting management. The ChoruSmart modular devices are available in five colours, glossy white, satin white, natural beige, satin black and lacquered titanium and in various sizes from 1/2, 1, 2 and 3 modules. Thanks to the mounting supports for rectangular, square and round boxes, endless combinations can be created with the ChoruSmart range of plates.

| Category    | SELV socket     | Description   | 2P - 6A - 24V |
|-------------|-----------------|---------------|---------------|
| Colour      | Glossy Titanium | For plug pins | Ø 3 mm        |
| No. modules | 1               | Electrocod    | 0131          |
| Material    | Technopolymer   |               |               |



## **DIMENSIONAL**





## STANDARDS/APPROVALS