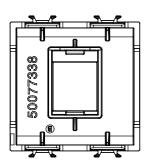

| Category      | Adapter             | Colour      | Glossy titanium |
|---------------|---------------------|-------------|-----------------|
| Compatibility | AMP / Keystone Jack | No. modules | 2               |
| Electrocod    | 3722                | Material    | Technopolymer   |