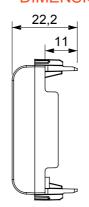

ational and international standards) signal pick-up, climate control, comfort management, technical alarm signalling and emergency lighting management. The ChoruSmart modular devices are available in five colours, glossy white, satin white, natural beige, satin black and lacquered titanium and in various sizes from 1/2, 1, 2 and 3 modules. Thanks to the mounting supports for rectangular, square and round boxes, endless combinations can be created with the ChoruSmart range of plates.

| Category      | Adapter             | Colour      | Glossy titanium |
|---------------|---------------------|-------------|-----------------|
| Compatibility | AMP / Keystone Jack | No. modules | 2               |
| Electrocod    | 3722                | Material    | Technopolymer   |



## **DIMENSIONAL**