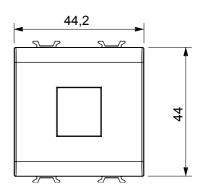

ional and international standards) signal pick-up, climate control, comfort management, technical alarm signalling and emergency lighting management. The ChoruSmart modular devices are available in five colours, glossy white, satin white, natural beige, satin black and lacquered titanium and in various sizes from 1/2, 1, 2 and 3 modules. Thanks to the mounting supports for rectangular, square and round boxes, endless combinations can be created with the ChoruSmart range of plates.

| Category      | Adapter             | Colour      | Glossy titanium |
|---------------|---------------------|-------------|-----------------|
| Compatibility | AMP / Keystone Jack | No. modules | 2               |
| Electrocod    | 3722                | Material    | Technopolymer   |



## **DIMENSIONAL**