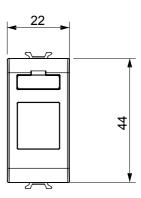

er supply (conforming to national and international standards) signal pick-up, climate control, comfort management, technical alarm signalling and emergency lighting management. The ChoruSmart modular devices are available in five colours, glossy white, satin white, natural beige, satin black and lacquered titanium and in various sizes from 1/2, 1, 2 and 3 modules. Thanks to the mounting supports for rectangular, square and round boxes, endless combinations can be created with the ChoruSmart range of plates.

| Category      | Adapter             | Colour Glossy Titaniur |
|---------------|---------------------|------------------------|
| Compatibility | AMP / Keystone Jack | No. modules            |
| Electrocod    | 0131                | Material Technopolyme  |



## **DIMENSIONAL**