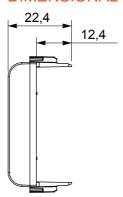

ower supply (conforming to national and international standards) signal pick-up, climate control, comfort management, technical alarm signalling and emergency lighting management. The ChoruSmart modular devices are available in five colours, glossy white, satin white, natural beige, satin black and lacquered titanium and in various sizes from 1/2, 1, 2 and 3 modules. Thanks to the mounting supports for rectangular, square and round boxes, endless combinations can be created with the ChoruSmart range of plates.

| Category      | Adapter             | Colour Glossy Titaniur |
|---------------|---------------------|------------------------|
| Compatibility | AMP / Keystone Jack | No. modules            |
| Electrocod    | 0131                | Material Technopolyme  |



## **DIMENSIONAL**