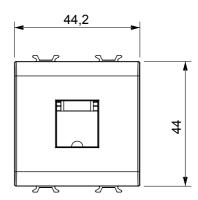

nical alarm signalling and emergency lighting management. The ChoruSmart modular devices are available in five colours, glossy white, satin white, natural beige, satin black and lacquered titanium and in various sizes from 1/2, 1, 2 and 3 modules. Thanks to the mounting supports for rectangular, square and round boxes, endless combinations can be created with the ChoruSmart range of plates.

| Category   | Telephone socket-outlet | Description | RJ11               |
|------------|-------------------------|-------------|--------------------|
| Colour     | Glossy Titanium         | Туре        | Screw-on terminals |
| Connection | Screw-on terminals      | No. modules | 2                  |
| Electrocod | 3720                    | Material    | Technopolymer      |



## **DIMENSIONAL**





## STANDARDS/APPROVALS