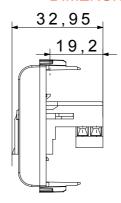

al alarm signalling and emergency lighting management. The ChoruSmart modular devices are available in five colours, glossy white, satin white, natural beige, satin black and lacquered titanium and in various sizes from 1/2, 1, 2 and 3 modules. Thanks to the mounting supports for rectangular, square and round boxes, endless combinations can be created with the ChoruSmart range of plates.

| Category    | Telephone socket-outlet | Description | RJ11               |
|-------------|-------------------------|-------------|--------------------|
| Colour      | Glossy titanium         | Connection  | Screw-on terminals |
| No. modules | 1                       | Electrocod  | 3720               |
| Material    | Technopolymer           |             |                    |

## **DIMENSIONAL**







## STANDARDS/APPROVALS