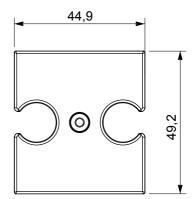

standards) signal pick-up, climate control, comfort management, technical alarm signalling and emergency lighting management. The ChoruSmart modular devices are available in five colours, glossy white, satin white, natural beige, satin black and lacquered titanium and in various sizes from 1/2, 1, 2 and 3 modules. Thanks to the mounting supports for rectangular, square and round boxes, endless combinations can be created with the ChoruSmart range of plates.

| Description     | For TV/R-SAT base         | Colour    | Glossy Titanium |
|-----------------|---------------------------|-----------|-----------------|
| Characteristics | Cover for antenna sockets | No. holes | 2               |
| Electrocod      | 0122                      | Material  | Technopolymer   |



## 10,2

DIMENSIONAL