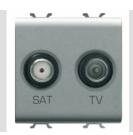

| Category    | TV/SAT socket-outlet              | Description  | Direct                                |
|-------------|-----------------------------------|--------------|---------------------------------------|
| Colour      | Glossy Titanium                   | Attenuation  | 0 dB                                  |
| Connectors  | TV-SAT                            | Standard     | EN 60728-4; IEC 61169-2; IEC 61169-24 |
| No. modules | 2                                 | Cable fixing | With screw                            |
| Case        | Pressure casting zamak metal body | Electrocod   | 0131                                  |
| Material    | Technopolymer                     |              |                                       |