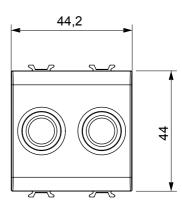

ruSmart range of plates.

| Category    | TV/SAT socket-outlet              | Description  | Direct                                |
|-------------|-----------------------------------|--------------|---------------------------------------|
| Colour      | Glossy Titanium                   | Attenuation  | 0 dB                                  |
| Connectors  | TV-SAT                            | Standard     | EN 60728-4; IEC 61169-2; IEC 61169-24 |
| No. modules | 2                                 | Cable fixing | With screw                            |
| Case        | Pressure casting zamak metal body | Electrocod   | 0131                                  |
| Material    | Technopolymer                     |              |                                       |



## **DIMENSIONAL**





## STANDARDS/APPROVALS