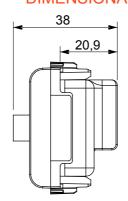

horuSmart range of plates.

| Category    | TV/SAT socket-outlet              | Description  | Direct                                |
|-------------|-----------------------------------|--------------|---------------------------------------|
| Colour      | Glossy Titanium                   | Attenuation  | 0 dB                                  |
| Connectors  | TV-SAT                            | Standard     | EN 60728-4; IEC 61169-2; IEC 61169-24 |
| No. modules | 2                                 | Cable fixing | With screw                            |
| Case        | Pressure casting zamak metal body | Electrocod   | 0131                                  |
| Material    | Technopolymer                     |              |                                       |



## **DIMENSIONAL**





## STANDARDS/APPROVALS