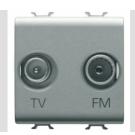

| Category    | TV/FM socket-outlet               | Description  | Direct                  |
|-------------|-----------------------------------|--------------|-------------------------|
| Colour      | Glossy titanium                   | Attenuation  | 0 dB                    |
| Connectors  | TV-FM                             | Standard     | EN 60728-4; IEC 61169-2 |
| No. modules | 2                                 | Cable fixing | With screw              |
| Case        | Pressure casting zamak metal body | Electrocod   | 0131                    |
| Material    | Technopolymer                     |              |                         |