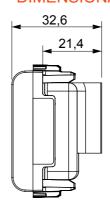

g supports for rectangular, square and round boxes, endless combinations can be created with the ChoruSmart range of plates.

| Category    | TV/FM socket-outlet               | Description  | Direct                  |
|-------------|-----------------------------------|--------------|-------------------------|
| Colour      | Glossy titanium                   | Attenuation  | 0 dB                    |
| Connectors  | TV-FM                             | Standard     | EN 60728-4; IEC 61169-2 |
| No. modules | 2                                 | Cable fixing | With screw              |
| Case        | Pressure casting zamak metal body | Electrocod   | 0131                    |
| Material    | Technopolymer                     |              |                         |



## **DIMENSIONAL**





STANDARDS/APPROVALS