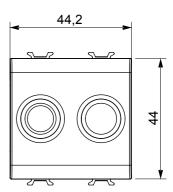

supports for rectangular, square and round boxes, endless combinations can be created with the ChoruSmart range of plates.

| Category    | TV/FM socket-outlet               | Description  | Direct                  |
|-------------|-----------------------------------|--------------|-------------------------|
| Colour      | Glossy titanium                   | Attenuation  | 0 dB                    |
| Connectors  | TV-FM                             | Standard     | EN 60728-4; IEC 61169-2 |
| No. modules | 2                                 | Cable fixing | With screw              |
| Case        | Pressure casting zamak metal body | Electrocod   | 0131                    |
| Material    | Technopolymer                     |              |                         |



## **DIMENSIONAL**





STANDARDS/APPROVALS