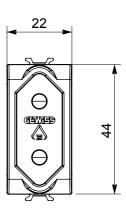

| Category                                        | Socket-outlet         | Description                                         | 2P - 10 A                      |
|-------------------------------------------------|-----------------------|-----------------------------------------------------|--------------------------------|
| Colour                                          | Glossy Titanium       | Voltage                                             | 250 V ac                       |
| Standard                                        | Israeli               | Characteristics                                     | With safety shields            |
| For plug pins                                   | Round Ø 4 mm          | Wiring terminals                                    | With screw                     |
| Standard                                        | IEC 60884-1           | Resistance at test voltage                          | 2000 V at 50 Hz for 1 minute   |
| Insulation resistance                           | > 5 MOhm              | Prolonged operation socket (no.of position changes) | 10.000 at In 250 V ac cosφ=0,8 |
| Thermo-pressure with ball                       | 125 °C                | Glow Wire Test                                      | 850 °C                         |
| Terminal grip on cable traction                 | > 50 N                | Terminal tightening capacity stranded cables (mm²)  | min. 0,75 - max. 2x4           |
| Terminal tightening capacity solid cables (mm²) | min. 0,5 - max. 2x2,5 | No. modules                                         | 1                              |
| Electrocod                                      | 0131                  | Material                                            | Technopolymer                  |