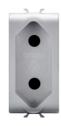

| Category                                        | Socket-outlet         | Description                                         | 2P - 10 A                      |
|-------------------------------------------------|-----------------------|-----------------------------------------------------|--------------------------------|
| Colour                                          | Glossy Titanium       | Voltage                                             | 250 V ac                       |
| Standard                                        | Israeli               | Characteristics                                     | With safety shields            |
| For plug pins                                   | Round Ø 4 mm          | Wiring terminals                                    | With screw                     |
| Standard                                        | IEC 60884-1           | Resistance at test voltage                          | 2000 V at 50 Hz for 1 minute   |
| Insulation resistance                           | > 5 MOhm              | Prolonged operation socket (no.of position changes) | 10.000 at In 250 V ac cosφ=0,8 |
| Thermo-pressure with ball                       | 125 °C                | Glow Wire Test                                      | 850 °C                         |
| Terminal grip on cable traction                 | > 50 N                | Terminal tightening capacity stranded cables (mm²)  | min. 0,75 - max. 2x4           |
| Terminal tightening capacity solid cables (mm²) | min. 0,5 - max. 2x2,5 | No. modules                                         | 1                              |
| Electrocod                                      | 0131                  | Material                                            | Technopolymer                  |