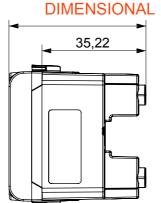

| Category                                        | Socket-outlet         | Description                                         | 2P - 10 A                      |
|-------------------------------------------------|-----------------------|-----------------------------------------------------|--------------------------------|
| Colour                                          | Glossy Titanium       | Voltage                                             | 250 V ac                       |
| Standard                                        | Israeli               | Characteristics                                     | With safety shields            |
| For plug pins                                   | Round Ø 4 mm          | Wiring terminals                                    | With screw                     |
| Standard                                        | IEC 60884-1           | Resistance at test voltage                          | 2000 V at 50 Hz for 1 minute   |
| Insulation resistance                           | > 5 MOhm              | Prolonged operation socket (no.of position changes) | 10.000 at In 250 V ac cosφ=0,8 |
| Thermo-pressure with ball                       | 125 °C                | Glow Wire Test                                      | 850 °C                         |
| Terminal grip on cable traction                 | > 50 N                | Terminal tightening capacity stranded cables (mm²)  | min. 0,75 - max. 2x4           |
| Terminal tightening capacity solid cables (mm²) | min. 0,5 - max. 2x2,5 | No. modules                                         | 1                              |
| Electrocod                                      | 0131                  | Material                                            | Technopolymer                  |