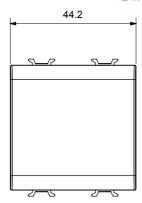

ours, glossy white, satin white, natural beige, satin black and lacquered titanium and in various sizes from 1/2, 1, 2 and 3 modules. Thanks to the mounting supports for rectangular, square and round boxes, endless combinations can be created with the ChoruSmart range of plates.

| Category                  | Blanking module | Colour         | Glossy Titanium |
|---------------------------|-----------------|----------------|-----------------|
| Description               | 2 modules       | Standard       | EN 60669-1      |
| Thermo-pressure with ball | 125 °C          | Glow Wire Test | 850 °C          |
| No. modules               | 2               | Material       | Technopolymer   |
| Electrocod                | 0100            |                |                 |

## **DIMENSIONAL**





## TECHNICAL SYMBOLOGY



## STANDARDS/APPROVALS