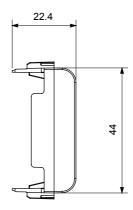

rs, glossy white, satin white, natural beige, satin black and lacquered titanium and in various sizes from 1/2, 1, 2 and 3 modules. Thanks to the mounting supports for rectangular, square and round boxes, endless combinations can be created with the ChoruSmart range of plates.

| Category                  | Blanking module | Colour         | Glossy Titanium |
|---------------------------|-----------------|----------------|-----------------|
| Description               | 2 modules       | Standard       | EN 60669-1      |
| Thermo-pressure with ball | 125 °C          | Glow Wire Test | 850 °C          |
| No. modules               | 2               | Material       | Technopolymer   |
| Electrocod                | 0100            |                |                 |

## **DIMENSIONAL**





## TECHNICAL SYMBOLOGY



## STANDARDS/APPROVALS