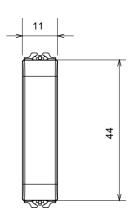

satin white, natural beige, satin black and lacquered titanium and in various sizes from 1/2, 1, 2 and 3 modules. Thanks to the mounting supports for rectangular, square and round boxes, endless combinations can be created with the ChoruSmart range of plates.

| Category                  | Blanking module | Colour         | Glossy titanium |
|---------------------------|-----------------|----------------|-----------------|
| Description               | 1/2 module      | Standard       | EN 60669-1      |
| Thermo-pressure with ball | 125 °C          | Glow Wire Test | 850 °C          |
| No. modules               | 1/2             | Material       | Technopolymer   |
| Electrocod                | 0100            |                |                 |









## STANDARDS/APPROVALS