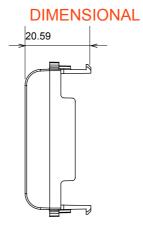

, satin white, natural beige, satin black and lacquered titanium and in various sizes from 1/2, 1, 2 and 3 modules. Thanks to the mounting supports for rectangular, square and round boxes, endless combinations can be created with the ChoruSmart range of plates.

| Category                  | Blanking module | Colour         | Glossy titanium |
|---------------------------|-----------------|----------------|-----------------|
| Description               | 1/2 module      | Standard       | EN 60669-1      |
| Thermo-pressure with ball | 125 °C          | Glow Wire Test | 850 °C          |
| No. modules               | 1/2             | Material       | Technopolymer   |
| Electrocod                | 0100            |                |                 |









## STANDARDS/APPROVALS