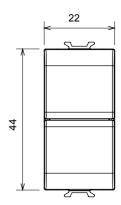

| Prolonged operation switch (no.of position changes) | 40.000 at In 250 V ac cosφ=0,6 |
| Thermo-pressure with ball                       | 125 °C                       | Glow Wire Test                                      | 850 °C                         |
| Terminal grip on cable traction                 | > 50 N                       | Terminal tightening capacity stranded cables (mm²)  | min. 0,75 - max. 2x4           |
| Terminal tightening capacity solid cables (mm²) | min. 0,5 - max. 2x2,5        | No. modules                                         | 1                              |
| Material                                        | Technopolymer                | Electrocod                                          | 0130                           |

## **DIMENSIONAL**







## **TECHNICAL SYMBOLOGY**



## STANDARDS/APPROVALS