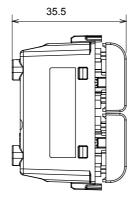

| Prolonged operation switch (no.of position changes) | 40.000 at In 250 V ac cosφ=0,6 |
| Thermo-pressure with ball                       | 125 °C                       | Glow Wire Test                                      | 850 °C                         |
| Terminal grip on cable traction                 | > 50 N                       | Terminal tightening capacity stranded cables (mm²)  | min. 0,75 - max. 2x4           |
| Terminal tightening capacity solid cables (mm²) | min. 0,5 - max. 2x2,5        | No. modules                                         | 1                              |
| Material                                        | Technopolymer                | Electrocod                                          | 0130                           |

## **DIMENSIONAL**







## **TECHNICAL SYMBOLOGY**



## STANDARDS/APPROVALS