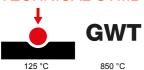

| Category                                        | Push-button                  | Button key                                          | Double                         |
|-------------------------------------------------|------------------------------|-----------------------------------------------------|--------------------------------|
| Colour                                          | Glossy Titanium              | Description                                         | 1P NO+NO - 16 A                |
| Voltage                                         | 250 V ac                     | Standard                                            | EN 60669-1                     |
| Resistance at test voltage                      | 2000 V at 50 Hz for 1 minute | Insulation resistance                               | > 5 MOhm                       |
| Wiring terminals                                | With screw                   | Prolonged operation switch (no.of position changes) | 40.000 at In 250 V ac cosφ=0,6 |
| Thermo-pressure with ball                       | 125 °C                       | Glow Wire Test                                      | 850 °C                         |
| Terminal grip on cable traction                 | > 50 N                       | Terminal tightening capacity stranded cables (mm²)  | min. 0,75 - max. 2x4           |
| Terminal tightening capacity solid cables (mm²) | min. 0,5 - max. 2x2,5        | No. modules                                         | 1                              |
| Material                                        | Technopolymer                | Electrocod                                          | 0130                           |