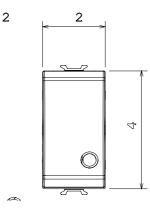

|
| Glow Wire Test                                      | 850 °C                         | Terminal grip on cable traction | > 50 N                       |
| Terminal tightening capacity                        | min. 0,75 - max. 2x4           | Terminal tightening capacity    | min. 0,5 - max. 2x2,5        |
| stranded cables (mm²)                               |                                | solid cables (mm²)              |                              |
| No. modules                                         | 1                              | Material                        | Technopolymer                |
| Electrocod                                          | 0130                           |                                 |                              |

## **DIMENSIONAL**





## TECHNICAL SYMBOLOGY



## STANDARDS/APPROVALS