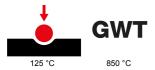

| Category                                            | Push-button                    | Button key                      | Neutral                      |
|-----------------------------------------------------|--------------------------------|---------------------------------|------------------------------|
| Symbol                                              | O red                          | Colour                          | Glossy titanium              |
| Description                                         | 1P NC - 16A                    | Voltage                         | 250 V ac                     |
| Standard                                            | EN 60669-1                     | Resistance at test voltage      | 2000 V at 50 Hz for 1 minute |
| Insulation resistance                               | > 5 MOhm                       | Wiring terminals                | With screw                   |
| Prolonged operation switch (no.of position changes) | 40.000 at In 250 V ac cosφ=0,6 | Thermo-pressure with ball       | 125 °C                       |
| Glow Wire Test                                      | 850 °C                         | Terminal grip on cable traction | > 50 N                       |
| Terminal tightening capacity                        | min. 0,75 - max. 2x4           | Terminal tightening capacity    | min. 0,5 - max. 2x2,5        |
| stranded cables (mm²)                               |                                | solid cables (mm²)              |                              |
| No. modules                                         | 1                              | Material                        | Technopolymer                |
| Electrocod                                          | 0130                           |                                 |                              |

## STANDARDS/APPROVALS