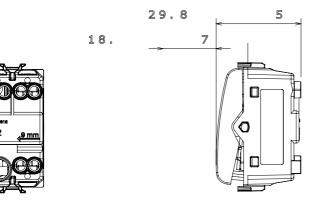

|
| Glow Wire Test                                      | 850 °C                         | Terminal grip on cable traction | > 50 N                       |
| Terminal tightening capacity                        | min. 0,75 - max. 2x4           | Terminal tightening capacity    | min. 0,5 - max. 2x2,5        |
| stranded cables (mm²)                               |                                | solid cables (mm²)              |                              |
| No. modules                                         | 1                              | Material                        | Technopolymer                |
| Electrocod                                          | 0130                           |                                 |                              |

## **DIMENSIONAL**





## TECHNICAL SYMBOLOGY



## STANDARDS/APPROVALS