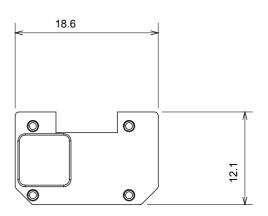

ural beige, satin black and lacquered titanium and in various sizes from 1/2, 1, 2 and 3 modules. Thanks to the mounting supports for rectangular, square and round boxes, endless combinations can be created with the ChoruSmart range of plates.

| Category                  | Interchangeable symbol | Туре           | Illuminable |
|---------------------------|------------------------|----------------|-------------|
| Colour                    | Transparent            | Standard       | EN 60669-1  |
| Thermo-pressure with ball | 125 °C                 | Glow Wire Test | 850 °C      |
| Suitable for              | Numerical services     | Symbol         | Seven       |
| Material                  | Technopolymer          | Electrocod     | 0130        |







## STANDARDS/APPROVALS