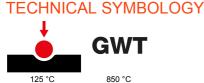

| Category                  | Interchangeable symbol | Туре           | Illuminable |
|---------------------------|------------------------|----------------|-------------|
| Colour                    | Transparent            | Standard       | EN 60669-1  |
| Thermo-pressure with ball | 125 °C                 | Glow Wire Test | 850 °C      |
| Suitable for              | Numerical services     | Symbol         | Seven       |
| Material                  | Technopolymer          | Electrocod     | 0130        |