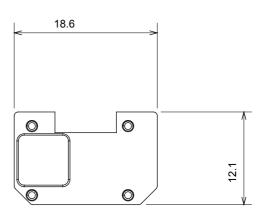

black and lacquered titanium and in various sizes from 1/2, 1, 2 and 3 modules. Thanks to the mounting supports for rectangular, square and round boxes, endless combinations can be created with the ChoruSmart range of plates.

| Category                  | Interchangeable symbol | Туре           | Illuminable |
|---------------------------|------------------------|----------------|-------------|
| Colour                    | Transparent            | Standard       | EN 60669-1  |
| Thermo-pressure with ball | 125 °C                 | Glow Wire Test | 850 °C      |
| Suitable for              | General services       | Symbol         | Neutral     |
| Material                  | Technopolymer          | Electrocod     | 0130        |







## STANDARDS/APPROVALS





## **DIMENSIONAL**