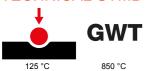

| Category       | Indicator lamp | Symbol                    | DND+MUR       |
|----------------|----------------|---------------------------|---------------|
| Colour         | Satin black    | Diffuser colour           | Opal diffuser |
| Standard       | EN 62094-1     | Thermo-pressure with ball | 125 °C        |
| Glow Wire Test | 850 °C         | No. modules               | 1             |
| Electrocod     | 0781           |                           |               |

## STANDARDS/APPROVALS