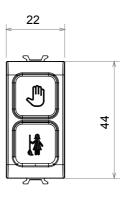

ble in five colours, glossy white, satin white, natural beige, satin black and lacquered titanium and in various sizes from 1/2, 1, 2 and 3 modules. Thanks to the mounting supports for rectangular, square and round boxes, endless combinations can be created with the ChoruSmart range of plates.

| Category       | Indicator lamp | Symbol                    | DND+MUR       |
|----------------|----------------|---------------------------|---------------|
| Colour         | Satin black    | Diffuser colour           | Opal diffuser |
| Standard       | EN 62094-1     | Thermo-pressure with ball | 125 °C        |
| Glow Wire Test | 850 °C         | No. modules               | 1             |
| Electrocod     | 0781           |                           |               |

### **DIMENSIONAL**





# **TECHNICAL SYMBOLOGY**



## STANDARDS/APPROVALS