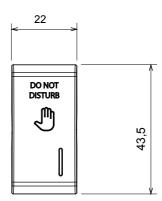

natural beige, satin black and lacquered titanium and in various sizes from 1/2, 1, 2 and 3 modules. Thanks to the mounting supports for rectangular, square and round boxes, endless combinations can be created with the ChoruSmart range of plates.

| Category       | Replaceable button key | Button key                | With diffuser |
|----------------|------------------------|---------------------------|---------------|
| Symbol         | DND                    | Colour                    | Satin black   |
| Standard       | EN 60669-1             | Thermo-pressure with ball | 125 °C        |
| Glow Wire Test | 850 °C                 | No. modules               | 1             |
| Electrocod     | 140                    |                           |               |

## **DIMENSIONAL**







## TECHNICAL SYMBOLOGY



## STANDARDS/APPROVALS