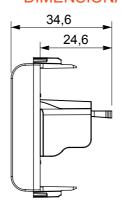

ower supply (conforming to national and international standards) signal pick-up, climate control, comfort management, technical alarm signalling and emergency lighting management. The ChoruSmart modular devices are available in five colours, glossy white, satin white, natural beige, satin black and lacquered titanium and in various sizes from 1/2, 1, 2 and 3 modules. Thanks to the mounting supports for rectangular, square and round boxes, endless combinations can be created with the ChoruSmart range of plates.

| Category   | Socket-outlet | Description | USB socket-outlet |
|------------|---------------|-------------|-------------------|
| Colour     | Satin black   | No. modules | 1                 |
| Electrocod | 3720          | Material    | Technopolymer     |



## **DIMENSIONAL**





## STANDARDS/APPROVALS