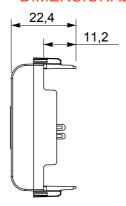

rds) signal pick-up, climate control, comfort management, technical alarm signalling and emergency lighting management. The ChoruSmart modular devices are available in five colours, glossy white, satin white, natural beige, satin black and lacquered titanium and in various sizes from 1/2, 1, 2 and 3 modules. Thanks to the mounting supports for rectangular, square and round boxes, endless combinations can be created with the ChoruSmart range of plates.

| Category    | Connector     | Description | For loudspeaker |
|-------------|---------------|-------------|-----------------|
| Colour      | Satin black   | Standard    | DIN 41529       |
| No. modules | 1             | Electrocod  | 3720            |
| Material    | Technopolymer |             |                 |



## **DIMENSIONAL**





## STANDARDS/APPROVALS