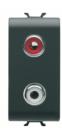

| Category    | Connector     | Description | Double RCA |
|-------------|---------------|-------------|------------|
| Colour      | Satin black   | Standard    | EN 60958-3 |
| No. modules | 1             | Electrocod  | 3720       |
| Material    | Technopolymer |             |            |