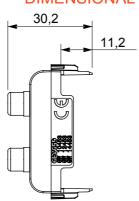

and international standards) signal pick-up, climate control, comfort management, technical alarm signalling and emergency lighting management. The ChoruSmart modular devices are available in five colours, glossy white, satin white, natural beige, satin black and lacquered titanium and in various sizes from 1/2, 1, 2 and 3 modules. Thanks to the mounting supports for rectangular, square and round boxes, endless combinations can be created with the ChoruSmart range of plates.

| Category    | Connector     | Description | Double RCA |
|-------------|---------------|-------------|------------|
| Colour      | Satin black   | Standard    | EN 60958-3 |
| No. modules | 1             | Electrocod  | 3720       |
| Material    | Technopolymer |             |            |



## **DIMENSIONAL**





## STANDARDS/APPROVALS