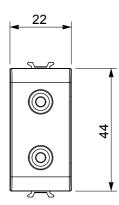

nd international standards) signal pick-up, climate control, comfort management, technical alarm signalling and emergency lighting management. The ChoruSmart modular devices are available in five colours, glossy white, satin white, natural beige, satin black and lacquered titanium and in various sizes from 1/2, 1, 2 and 3 modules. Thanks to the mounting supports for rectangular, square and round boxes, endless combinations can be created with the ChoruSmart range of plates.

| Category    | Connector     | Description | Double RCA |
|-------------|---------------|-------------|------------|
| Colour      | Satin black   | Standard    | EN 60958-3 |
| No. modules | 1             | Electrocod  | 3720       |
| Material    | Technopolymer |             |            |



## **DIMENSIONAL**





## STANDARDS/APPROVALS