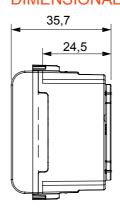

rds) signal pick-up, climate control, comfort management, technical alarm signalling and emergency lighting management. The ChoruSmart modular devices are available in five colours, glossy white, satin white, natural beige, satin black and lacquered titanium and in various sizes from 1/2, 1, 2 and 3 modules. Thanks to the mounting supports for rectangular, square and round boxes, endless combinations can be created with the ChoruSmart range of plates.

| Category    | SELV socket   | Description   | 2P - 6A - 24V |
|-------------|---------------|---------------|---------------|
| Colour      | Satin black   | For plug pins | Ø 3 mm        |
| No. modules | 1             | Electrocod    | 0131          |
| Material    | Technopolymer |               |               |



## **DIMENSIONAL**





## STANDARDS/APPROVALS