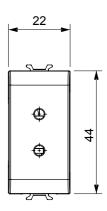

s) signal pick-up, climate control, comfort management, technical alarm signalling and emergency lighting management. The ChoruSmart modular devices are available in five colours, glossy white, satin white, natural beige, satin black and lacquered titanium and in various sizes from 1/2, 1, 2 and 3 modules. Thanks to the mounting supports for rectangular, square and round boxes, endless combinations can be created with the ChoruSmart range of plates.

| Category    | SELV socket   | Description   | 2P - 6A - 24V |
|-------------|---------------|---------------|---------------|
| Colour      | Satin black   | For plug pins | Ø 3 mm        |
| No. modules | 1             | Electrocod    | 0131          |
| Material    | Technopolymer |               |               |



## **DIMENSIONAL**





## STANDARDS/APPROVALS