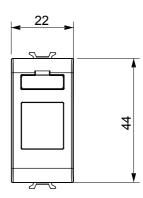

| Category      | Adapter             | Colour      | Satin black   |
|---------------|---------------------|-------------|---------------|
| Compatibility | AMP / Keystone Jack | No. modules | 1             |
| Electrocod    | 0131                | Material    | Technopolymer |