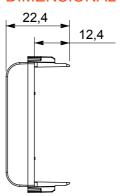

| Category      | Adapter             | Colour      | Satin black   |
|---------------|---------------------|-------------|---------------|
| Compatibility | AMP / Keystone Jack | No. modules | 1             |
| Electrocod    | 0131                | Material    | Technopolymer |