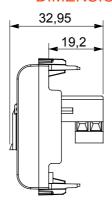

chnical alarm signalling and emergency lighting management. The ChoruSmart modular devices are available in five colours, glossy white, satin white, natural beige, satin black and lacquered titanium and in various sizes from 1/2, 1, 2 and 3 modules. Thanks to the mounting supports for rectangular, square and round boxes, endless combinations can be created with the ChoruSmart range of plates.

| Category   | Telephone socket-outlet | Description | RJ11               |
|------------|-------------------------|-------------|--------------------|
| Colour     | Satin black             | Туре        | Screw-on terminals |
| Connection | Screw-on terminals      | No. modules | 2                  |
| Electrocod | 3720                    | Material    | Technopolymer      |



## **DIMENSIONAL**





## STANDARDS/APPROVALS