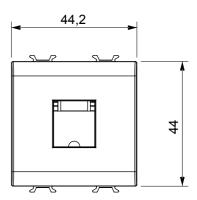

nical alarm signalling and emergency lighting management. The ChoruSmart modular devices are available in five colours, glossy white, satin white, natural beige, satin black and lacquered titanium and in various sizes from 1/2, 1, 2 and 3 modules. Thanks to the mounting supports for rectangular, square and round boxes, endless combinations can be created with the ChoruSmart range of plates.

| Category   | Telephone socket-outlet | Description | RJ11               |
|------------|-------------------------|-------------|--------------------|
| Colour     | Satin black             | Туре        | Screw-on terminals |
| Connection | Screw-on terminals      | No. modules | 2                  |
| Electrocod | 3720                    | Material    | Technopolymer      |



## **DIMENSIONAL**





## STANDARDS/APPROVALS