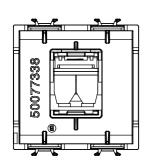

| Category   | Telephone socket-outlet | Description | RJ11               |
|------------|-------------------------|-------------|--------------------|
| Colour     | Satin black             | Туре        | Screw-on terminals |
| Connection | Screw-on terminals      | No. modules | 2                  |
| Electrocod | 3720                    | Material    | Technopolymer      |