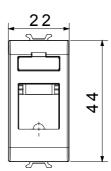

alarm signalling and emergency lighting management. The ChoruSmart modular devices are available in five colours, glossy white, satin white, natural beige, satin black and lacquered titanium and in various sizes from 1/2, 1, 2 and 3 modules. Thanks to the mounting supports for rectangular, square and round boxes, endless combinations can be created with the ChoruSmart range of plates.

| Category    | Telephone socket-outlet | Description | RJ11               |
|-------------|-------------------------|-------------|--------------------|
| Colour      | Satin black             | Connection  | Screw-on terminals |
| No. modules | 1                       | Electrocod  | 3720               |
| Material    | Technopolymer           |             |                    |

## **DIMENSIONAL**







## STANDARDS/APPROVALS