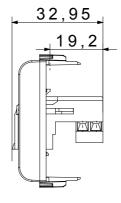

al alarm signalling and emergency lighting management. The ChoruSmart modular devices are available in five colours, glossy white, satin white, natural beige, satin black and lacquered titanium and in various sizes from 1/2, 1, 2 and 3 modules. Thanks to the mounting supports for rectangular, square and round boxes, endless combinations can be created with the ChoruSmart range of plates.

| Category    | Telephone socket-outlet | Description | RJ11               |
|-------------|-------------------------|-------------|--------------------|
| Colour      | Satin black             | Connection  | Screw-on terminals |
| No. modules | 1                       | Electrocod  | 3720               |
| Material    | Technopolymer           |             |                    |

## **DIMENSIONAL**







## STANDARDS/APPROVALS