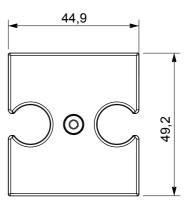

ational standards) signal pick-up, climate control, comfort management, technical alarm signalling and emergency lighting management. The ChoruSmart modular devices are available in five colours, glossy white, satin white, natural beige, satin black and lacquered titanium and in various sizes from 1/2, 1, 2 and 3 modules. Thanks to the mounting supports for rectangular, square and round boxes, endless combinations can be created with the ChoruSmart range of plates.

| Description     | For TV/R-SAT base         | Colour    | Satin black   |
|-----------------|---------------------------|-----------|---------------|
| Characteristics | Cover for antenna sockets | No. holes | 2             |
| Electrocod      | 0122                      | Material  | Technopolymer |



## **DIMENSIONAL**