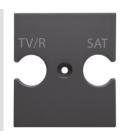

| Description     | For TV/R-SAT base         | Colour    | Satin black   |
|-----------------|---------------------------|-----------|---------------|
| Characteristics | Cover for antenna sockets | No. holes | 2             |
| Electrocod      | 0122                      | Material  | Technopolymer |