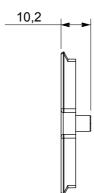

rnational standards) signal pick-up, climate control, comfort management, technical alarm signalling and emergency lighting management. The ChoruSmart modular devices are available in five colours, glossy white, satin white, natural beige, satin black and lacquered titanium and in various sizes from 1/2, 1, 2 and 3 modules. Thanks to the mounting supports for rectangular, square and round boxes, endless combinations can be created with the ChoruSmart range of plates.

| Description     | For TV/R-SAT base         | Colour    | Satin black   |
|-----------------|---------------------------|-----------|---------------|
| Characteristics | Cover for antenna sockets | No. holes | 2             |
| Electrocod      | 0122                      | Material  | Technopolymer |



## **DIMENSIONAL**