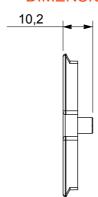

rnational standards) signal pick-up, climate control, comfort management, technical alarm signalling and emergency lighting management. The ChoruSmart modular devices are available in five colours, glossy white, satin white, natural beige, satin black and lacquered titanium and in various sizes from 1/2, 1, 2 and 3 modules. Thanks to the mounting supports for rectangular, square and round boxes, endless combinations can be created with the ChoruSmart range of plates.

| Description     | For TV-R base             | Colour    | Satin black   |
|-----------------|---------------------------|-----------|---------------|
| Characteristics | Cover for antenna sockets | No. holes | 2             |
| Electrocod      | 0122                      | Material  | Technopolymer |



## **DIMENSIONAL**