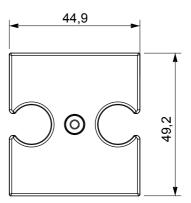

ational standards) signal pick-up, climate control, comfort management, technical alarm signalling and emergency lighting management. The ChoruSmart modular devices are available in five colours, glossy white, satin white, natural beige, satin black and lacquered titanium and in various sizes from 1/2, 1, 2 and 3 modules. Thanks to the mounting supports for rectangular, square and round boxes, endless combinations can be created with the ChoruSmart range of plates.

| Description     | For TV-R base             | Colour    | Satin black   |
|-----------------|---------------------------|-----------|---------------|
| Characteristics | Cover for antenna sockets | No. holes | 2             |
| Electrocod      | 0122                      | Material  | Technopolymer |



## **DIMENSIONAL**