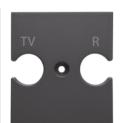

| Description     | For TV-R base             | Colour    | Satin black   |
|-----------------|---------------------------|-----------|---------------|
| Characteristics | Cover for antenna sockets | No. holes | 2             |
| Electrocod      | 0122                      | Material  | Technopolymer |