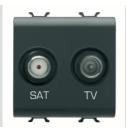

| Category    | TV/SAT socket-outlet              | Description  | Direct                                |
|-------------|-----------------------------------|--------------|---------------------------------------|
| Colour      | Satin black                       | Attenuation  | 0 dB                                  |
| Connectors  | TV-SAT                            | Standard     | EN 60728-4; IEC 61169-2; IEC 61169-24 |
| No. modules | 2                                 | Cable fixing | With screw                            |
| Case        | Pressure casting zamak metal body | Electrocod   | 0131                                  |
| Material    | Technopolymer                     |              |                                       |