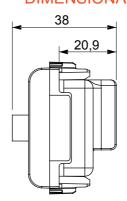

horuSmart range of plates.

| Category    | TV/SAT socket-outlet              | Description  | Direct                                |
|-------------|-----------------------------------|--------------|---------------------------------------|
| Colour      | Satin black                       | Attenuation  | 0 dB                                  |
| Connectors  | TV-SAT                            | Standard     | EN 60728-4; IEC 61169-2; IEC 61169-24 |
| No. modules | 2                                 | Cable fixing | With screw                            |
| Case        | Pressure casting zamak metal body | Electrocod   | 0131                                  |
| Material    | Technopolymer                     |              |                                       |



## **DIMENSIONAL**





## STANDARDS/APPROVALS