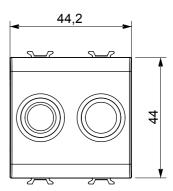

supports for rectangular, square and round boxes, endless combinations can be created with the ChoruSmart range of plates.

| Category    | TV/FM socket-outlet               | Description  | Direct                  |
|-------------|-----------------------------------|--------------|-------------------------|
| Colour      | Satin black                       | Attenuation  | 0 dB                    |
| Connectors  | TV-FM                             | Standard     | EN 60728-4; IEC 61169-2 |
| No. modules | 2                                 | Cable fixing | With screw              |
| Case        | Pressure casting zamak metal body | Electrocod   | 0131                    |
| Material    | Technopolymer                     |              |                         |



## **DIMENSIONAL**





STANDARDS/APPROVALS