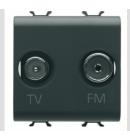

| Category    | TV/FM socket-outlet               | Description  | Direct                  |
|-------------|-----------------------------------|--------------|-------------------------|
| Colour      | Satin black                       | Attenuation  | 0 dB                    |
| Connectors  | TV-FM                             | Standard     | EN 60728-4; IEC 61169-2 |
| No. modules | 2                                 | Cable fixing | With screw              |
| Case        | Pressure casting zamak metal body | Electrocod   | 0131                    |
| Material    | Technopolymer                     |              |                         |