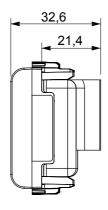

g supports for rectangular, square and round boxes, endless combinations can be created with the ChoruSmart range of plates.

| Category    | TV/FM socket-outlet               | Description  | Direct                  |
|-------------|-----------------------------------|--------------|-------------------------|
| Colour      | Satin black                       | Attenuation  | 0 dB                    |
| Connectors  | TV-FM                             | Standard     | EN 60728-4; IEC 61169-2 |
| No. modules | 2                                 | Cable fixing | With screw              |
| Case        | Pressure casting zamak metal body | Electrocod   | 0131                    |
| Material    | Technopolymer                     |              |                         |



## **DIMENSIONAL**





STANDARDS/APPROVALS