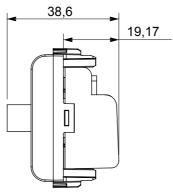

| Category           | TV/SAT socket-outlet              | Description  | Through wiring           |
|--------------------|-----------------------------------|--------------|--------------------------|
| Colour             | Satin black                       | Attenuation  | 10 dB                    |
| Frequency          | 5-2400 MHz                        | Shielding    | Class A                  |
| For connector type | F-Female                          | Standard     | EN 60728-4; IEC 61169-24 |
| No. modules        | 1                                 | Cable fixing | With screw               |
| Case               | Pressure casting zamak metal body | Electrocod   | 0131                     |
| Material           | Technopolymer                     |              |                          |