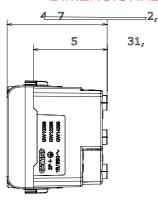

| > 5 MOhm              | Prolonged operation socket (no.of position changes) | 10.000 at In 250 V ac cosφ=0,8 |
| Thermo-pressure with ball                       | 125 °C                | Glow Wire Test                                      | 850 °C                         |
| Terminal grip on cable traction                 | > 50 N                | Terminal tightening capacity stranded cables (mm²)  | min. 0,75 - max. 2x4           |
| Terminal tightening capacity solid cables (mm²) | min. 0,5 - max. 2x2,5 | No. modules                                         | 1                              |
| Electrocod                                      | 0131                  | Material                                            | Technopolymer                  |

## **DIMENSIONAL**







## **TECHNICAL SYMBOLOGY**



## STANDARDS/APPROVALS