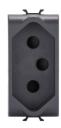

| Category                                        | Socket-outlet         | Description                                         | 2P+E - 16A                     |
|-------------------------------------------------|-----------------------|-----------------------------------------------------|--------------------------------|
| Colour                                          | Satin black           | Voltage                                             | 250 V ac                       |
| Standard                                        | South African         | Characteristics                                     | With safety shields            |
| For plug pins                                   | Round Ø 4,5 mm        | Wiring terminals                                    | With screw                     |
| Standard                                        | IEC 60884-1           | Resistance at test voltage                          | 2000 V at 50 Hz for 1 minute   |
| Insulation resistance                           | > 5 MOhm              | Prolonged operation socket (no.of position changes) | 10.000 at In 250 V ac cosφ=0,8 |
| Thermo-pressure with ball                       | 125 °C                | Glow Wire Test                                      | 850 °C                         |
| Terminal grip on cable traction                 | > 50 N                | Terminal tightening capacity stranded cables (mm²)  | min. 0,75 - max. 2x4           |
| Terminal tightening capacity solid cables (mm²) | min. 0,5 - max. 2x2,5 | No. modules                                         | 1                              |
| Electrocod                                      | 0131                  | Material                                            | Technopolymer                  |