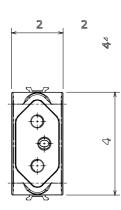

| > 5 MOhm              | Prolonged operation socket (no.of position changes) | 10.000 at In 250 V ac cosφ=0,8 |
| Thermo-pressure with ball                       | 125 °C                | Glow Wire Test                                      | 850 °C                         |
| Terminal grip on cable traction                 | > 50 N                | Terminal tightening capacity stranded cables (mm²)  | min. 0,75 - max. 2x4           |
| Terminal tightening capacity solid cables (mm²) | min. 0,5 - max. 2x2,5 | No. modules                                         | 1                              |
| Electrocod                                      | 0131                  | Material                                            | Technopolymer                  |

## **DIMENSIONAL**







## **TECHNICAL SYMBOLOGY**



## STANDARDS/APPROVALS