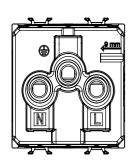

| > 5 MOhm               | Prolonged operation socket (no.of position changes) | 10.000 at In 250 V ac cosφ=0,8 |
| Thermo-pressure with ball                       | 125 °C                 | Glow Wire Test                                      | 850 °C                         |
| Terminal grip on cable traction                 | > 50 N                 | Terminal tightening capacity stranded cables (mm²)  | min. 0,75 - max. 2x4           |
| Terminal tightening capacity solid cables (mm²) | min. 0,5 - max. 2x2,5  | No. modules                                         | 2                              |
| Electrocod                                      | 0131                   | Material                                            | Technopolymer                  |

## **DIMENSIONAL**







## TECHNICAL SYMBOLOGY



## STANDARDS/APPROVALS