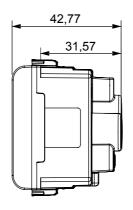

| > 5 MOhm               | Prolonged operation socket (no.of position changes) | 10.000 at In 250 V ac cosφ=0,8 |
| Thermo-pressure with ball                       | 125 °C                 | Glow Wire Test                                      | 850 °C                         |
| Terminal grip on cable traction                 | > 50 N                 | Terminal tightening capacity stranded cables (mm²)  | min. 0,75 - max. 2x4           |
| Terminal tightening capacity solid cables (mm²) | min. 0,5 - max. 2x2,5  | No. modules                                         | 2                              |
| Electrocod                                      | 0131                   | Material                                            | Technopolymer                  |

## **DIMENSIONAL**







## TECHNICAL SYMBOLOGY



## STANDARDS/APPROVALS