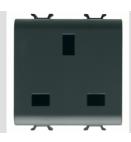

| Category                                        | Socket-outlet          | Description                                         | 2P+E - 13 A                    |
|-------------------------------------------------|------------------------|-----------------------------------------------------|--------------------------------|
| Colour                                          | Satin black            | Voltage                                             | 250 V ac                       |
| Standard                                        | British                | Characteristics                                     | With safety shields            |
| For plug pins                                   | Flat                   | Wiring terminals                                    | With screw                     |
| Standard                                        | IEC 60884-1; BS 1363-2 | Resistance at test voltage                          | 2000 V at 50 Hz for 1 minute   |
| Insulation resistance                           | > 5 MOhm               | Prolonged operation socket (no.of position changes) | 10.000 at In 250 V ac cosφ=0,8 |
| Thermo-pressure with ball                       | 125 °C                 | Glow Wire Test                                      | 850 °C                         |
| Terminal grip on cable traction                 | > 50 N                 | Terminal tightening capacity stranded cables (mm²)  | min. 0,75 - max. 2x4           |
| Terminal tightening capacity solid cables (mm²) | min. 0,5 - max. 2x2,5  | No. modules                                         | 2                              |
| Electrocod                                      | 0131                   | Material                                            | Technopolymer                  |