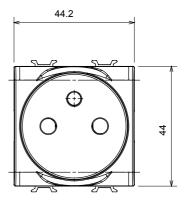

MOhm                 | Prolonged operation socket (no.of position changes) | 10.000 at In 250 V ac cosφ=0,8 |
| Thermo-pressure with ball                       | 125 °C                   | Glow Wire Test                                      | 850 °C                         |
| Terminal grip on cable traction                 | > 50 N                   | Terminal tightening capacity stranded cables (mm²)  | min. 0,75 - max. 2x4           |
| Terminal tightening capacity solid cables (mm²) | min. 0,5 - max. 2x2,5    | No. modules                                         | 2                              |
| Electrocod                                      | 0131                     | Material                                            | Technopolymer                  |

## **DIMENSIONAL**







## **TECHNICAL SYMBOLOGY**



## STANDARDS/APPROVALS