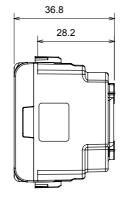

5 MOhm                 | Prolonged operation socket (no.of position changes) | 10.000 at In 250 V ac cosφ=0,8 |
| Thermo-pressure with ball                       | 125 °C                   | Glow Wire Test                                      | 850 °C                         |
| Terminal grip on cable traction                 | > 50 N                   | Terminal tightening capacity stranded cables (mm²)  | min. 0,75 - max. 2x4           |
| Terminal tightening capacity solid cables (mm²) | min. 0,5 - max. 2x2,5    | No. modules                                         | 2                              |
| Electrocod                                      | 0131                     | Material                                            | Technopolymer                  |

## **DIMENSIONAL**







## **TECHNICAL SYMBOLOGY**



## STANDARDS/APPROVALS