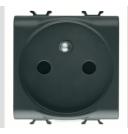

| Category                                        | Socket-outlet            | Description                                         | 2P+E - 16A                     |
|-------------------------------------------------|--------------------------|-----------------------------------------------------|--------------------------------|
| Colour                                          | Satin black              | Voltage                                             | 250 V ac                       |
| Standard                                        | French                   | Characteristics                                     | With safety shields            |
| For plug pins                                   | Ø 4 / 4.8 mm             | Wiring terminals                                    | With screw                     |
| Standard                                        | IEC 60884-1; NF C 61-314 | Resistance at test voltage                          | 2000 V at 50 Hz for 1 minute   |
| Insulation resistance                           | > 5 MOhm                 | Prolonged operation socket (no.of position changes) | 10.000 at In 250 V ac cosφ=0,8 |
| Thermo-pressure with ball                       | 125 °C                   | Glow Wire Test                                      | 850 °C                         |
| Terminal grip on cable traction                 | > 50 N                   | Terminal tightening capacity stranded cables (mm²)  | min. 0,75 - max. 2x4           |
| Terminal tightening capacity solid cables (mm²) | min. 0,5 - max. 2x2,5    | No. modules                                         | 2                              |
| Electrocod                                      | 0131                     | Material                                            | Technopolymer                  |