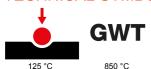

| Category                  | Blanking module | Colour         | Satin black   |
|---------------------------|-----------------|----------------|---------------|
| Description               | 2 modules       | Standard       | EN 60669-1    |
| Thermo-pressure with ball | 125 °C          | Glow Wire Test | 850 °C        |
| No. modules               | 2               | Material       | Technopolymer |
| Electrocod                | 0100            |                |               |

## TECHNICAL SYMBOLOGY