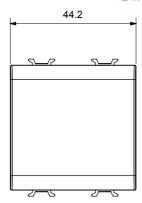

in five colours, glossy white, satin white, natural beige, satin black and lacquered titanium and in various sizes from 1/2, 1, 2 and 3 modules. Thanks to the mounting supports for rectangular, square and round boxes, endless combinations can be created with the ChoruSmart range of plates.

| Category                  | Blanking module | Colour         | Satin black   |
|---------------------------|-----------------|----------------|---------------|
| Description               | 2 modules       | Standard       | EN 60669-1    |
| Thermo-pressure with ball | 125 °C          | Glow Wire Test | 850 °C        |
| No. modules               | 2               | Material       | Technopolymer |
| Electrocod                | 0100            |                |               |

## **DIMENSIONAL**





## TECHNICAL SYMBOLOGY



## STANDARDS/APPROVALS