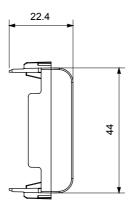

n five colours, glossy white, satin white, natural beige, satin black and lacquered titanium and in various sizes from 1/2, 1, 2 and 3 modules. Thanks to the mounting supports for rectangular, square and round boxes, endless combinations can be created with the ChoruSmart range of plates.

| Category                  | Blanking module | Colour         | Satin black   |
|---------------------------|-----------------|----------------|---------------|
| Description               | 2 modules       | Standard       | EN 60669-1    |
| Thermo-pressure with ball | 125 °C          | Glow Wire Test | 850 °C        |
| No. modules               | 2               | Material       | Technopolymer |
| Electrocod                | 0100            |                |               |

## **DIMENSIONAL**





## TECHNICAL SYMBOLOGY



## STANDARDS/APPROVALS