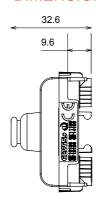

s sizes from 1/2, 1, 2 and 3 modules. Thanks to the mounting supports for rectangular, square and round boxes, endless combinations can be created with the ChoruSmart range of plates.

| Category                  | Blanking module with cable output | Colour         | Satin black   |
|---------------------------|-----------------------------------|----------------|---------------|
| Description               | 1 module                          | Standard       | EN 60669-1    |
| Thermo-pressure with ball | 125 °C                            | Glow Wire Test | 850 °C        |
| No. modules               | 1                                 | Material       | Technopolymer |
| Electrocod                | 0100                              |                |               |

## **DIMENSIONAL**







## **TECHNICAL SYMBOLOGY**



## STANDARDS/APPROVALS