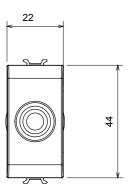

sizes from 1/2, 1, 2 and 3 modules. Thanks to the mounting supports for rectangular, square and round boxes, endless combinations can be created with the ChoruSmart range of plates.

| Category                  | Blanking module with cable output | Colour         | Satin black   |
|---------------------------|-----------------------------------|----------------|---------------|
| Description               | 1 module                          | Standard       | EN 60669-1    |
| Thermo-pressure with ball | 125 °C                            | Glow Wire Test | 850 °C        |
| No. modules               | 1                                 | Material       | Technopolymer |
| Electrocod                | 0100                              |                |               |

## **DIMENSIONAL**







## **TECHNICAL SYMBOLOGY**



## STANDARDS/APPROVALS