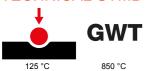

| Category                  | Blanking module with cable output | Colour         | Satin black   |
|---------------------------|-----------------------------------|----------------|---------------|
| Description               | 1 module                          | Standard       | EN 60669-1    |
| Thermo-pressure with ball | 125 °C                            | Glow Wire Test | 850 °C        |
| No. modules               | 1                                 | Material       | Technopolymer |
| Electrocod                | 0100                              |                |               |

## **TECHNICAL SYMBOLOGY**