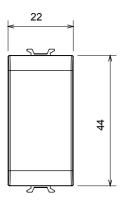

n five colours, glossy white, satin white, natural beige, satin black and lacquered titanium and in various sizes from 1/2, 1, 2 and 3 modules. Thanks to the mounting supports for rectangular, square and round boxes, endless combinations can be created with the ChoruSmart range of plates.

| Category                  | Blanking module | Colour         | Satin black   |
|---------------------------|-----------------|----------------|---------------|
| Description               | 1 module        | Standard       | EN 60669-1    |
| Thermo-pressure with ball | 125 °C          | Glow Wire Test | 850 °C        |
| No. modules               | 1               | Material       | Technopolymer |
| Electrocod                | 0100            |                |               |

## **DIMENSIONAL**







## TECHNICAL SYMBOLOGY



## STANDARDS/APPROVALS