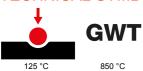

| Category                  | Blanking module | Colour         | Satin black   |
|---------------------------|-----------------|----------------|---------------|
| Description               | 1 module        | Standard       | EN 60669-1    |
| Thermo-pressure with ball | 125 °C          | Glow Wire Test | 850 °C        |
| No. modules               | 1               | Material       | Technopolymer |
| Electrocod                | 0100            |                |               |