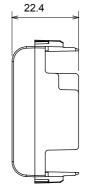

in five colours, glossy white, satin white, natural beige, satin black and lacquered titanium and in various sizes from 1/2, 1, 2 and 3 modules. Thanks to the mounting supports for rectangular, square and round boxes, endless combinations can be created with the ChoruSmart range of plates.

| Category                  | Blanking module | Colour         | Satin black   |
|---------------------------|-----------------|----------------|---------------|
| Description               | 1 module        | Standard       | EN 60669-1    |
| Thermo-pressure with ball | 125 °C          | Glow Wire Test | 850 °C        |
| No. modules               | 1               | Material       | Technopolymer |
| Electrocod                | 0100            |                |               |

## **DIMENSIONAL**







## TECHNICAL SYMBOLOGY



## STANDARDS/APPROVALS