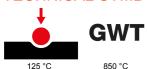

## **Product Data Sheet** GW12151

**CHORUSMART - Domestic range** 

| Category                                            | Push-button                    | Button key                      | With replaceable neutral lens |
|-----------------------------------------------------|--------------------------------|---------------------------------|-------------------------------|
| Symbol                                              | Light                          | Colour                          | Satin black                   |
| Description                                         | 1P NO - 16A illuminable        | Voltage                         | 250 V ac                      |
| Standard                                            | EN 60669-1                     | Resistance at test voltage      | 2000 V at 50 Hz for 1 minute  |
| Insulation resistance                               | > 5 MOhm                       | Wiring terminals                | With screw                    |
| Prolonged operation switch (no.of position changes) | 40.000 at In 250 V ac cosφ=0,6 | Thermo-pressure with ball       | 125 °C                        |
| Glow Wire Test                                      | 850 °C                         | Terminal grip on cable traction | > 50 N                        |
| Terminal tightening capacity                        | min. 0,75 - max. 2x4           | Terminal tightening capacity    | min. 0,5 - max. 2x2,5         |
| stranded cables (mm²)                               |                                | solid cables (mm²)              |                               |
| No. modules                                         | 1                              | Material                        | Technopolymer                 |
| Electrocod                                          | 0130                           |                                 |                               |

## TECHNICAL SYMBOLOGY