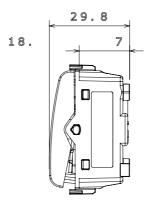

|
| Glow Wire Test                                      | 850 °C                         | Terminal grip on cable traction | > 50 N                        |
| Terminal tightening capacity                        | min. 0,75 - max. 2x4           | Terminal tightening capacity    | min. 0,5 - max. 2x2,5         |
| stranded cables (mm²)                               |                                | solid cables (mm²)              |                               |
| No. modules                                         | 1                              | Material                        | Technopolymer                 |
| Electrocod                                          | 0130                           |                                 |                               |

## **DIMENSIONAL**







2

## TECHNICAL SYMBOLOGY



## STANDARDS/APPROVALS