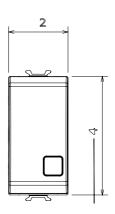

| Glow Wire Test                                      | 850 °C                         | Terminal grip on cable traction | > 50 N                        |
| Terminal tightening capacity                        | min. 0,75 - max. 2x4           | Terminal tightening capacity    | min. 0,5 - max. 2x2,5         |
| stranded cables (mm²)                               |                                | solid cables (mm²)              |                               |
| No. modules                                         | 1                              | Material                        | Technopolymer                 |
| Electrocod                                          | 0130                           |                                 |                               |

## **DIMENSIONAL**







2

## TECHNICAL SYMBOLOGY



## STANDARDS/APPROVALS