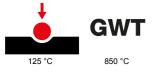

| Category                                        | Push-button                  | Button key                                                         | Red diffuser                   |
|-------------------------------------------------|------------------------------|--------------------------------------------------------------------|--------------------------------|
| Colour                                          | Satin black                  | Description                                                        | 1P NO - 16A illuminable        |
| Voltage                                         | 250 V ac                     | Standard                                                           | EN 60669-1                     |
| Resistance at test voltage                      | 2000 V at 50 Hz for 1 minute | Insulation resistance                                              | > 5 MOhm                       |
| Wiring terminals                                | With screw                   | Prolonged operation switch (no.of position changes)                | 40.000 at In 250 V ac cosφ=0,6 |
| Thermo-pressure with ball                       | 125 °C                       | Glow Wire Test                                                     | 850 °C                         |
| Terminal grip on cable traction                 | > 50 N                       | Terminal tightening capacity<br>stranded cables (mm <sup>2</sup> ) | min. 0,75 - max. 2x4           |
| Terminal tightening capacity solid cables (mm²) | min. 0,5 - max. 2x2,5        | No. modules                                                        | 1                              |
| Material                                        | Technopolymer                | Electrocod                                                         | 0130                           |