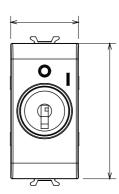

| With screw            | Prolonged operation switch (no.of position changes) | 40.000 at In 250 V ac cosφ=0,6 |
| Thermo-pressure with ball                       | 125 °C                | Glow Wire Test                                      | 850 °C                         |
| Terminal grip on cable traction                 | > 50 N                | Terminal tightening capacity stranded cables (mm²)  | min. 0,75 - max. 2x4           |
| Terminal tightening capacity solid cables (mm²) | min. 0,5 - max. 2x2,5 | No. modules                                         | 1                              |
| Material                                        | Technopolymer         | Electrocod                                          | 0130                           |

#### 1.4

### **DIMENSIONAL**





## **TECHNICAL SYMBOLOGY**



### STANDARDS/APPROVALS