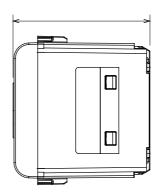

| With screw            | Prolonged operation switch (no.of position changes) | 40.000 at In 250 V ac cosφ=0,6 |
| Thermo-pressure with ball                       | 125 °C                | Glow Wire Test                                      | 850 °C                         |
| Terminal grip on cable traction                 | > 50 N                | Terminal tightening capacity stranded cables (mm²)  | min. 0,75 - max. 2x4           |
| Terminal tightening capacity solid cables (mm²) | min. 0,5 - max. 2x2,5 | No. modules                                         | 1                              |
| Material                                        | Technopolymer         | Electrocod                                          | 0130                           |

#### 1.4

### **DIMENSIONAL**





## **TECHNICAL SYMBOLOGY**



### STANDARDS/APPROVALS