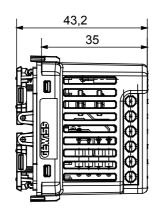

|
| Loads piloted from electronic transf. 240 V ac -                     |                                   | LED colour                                         | Blue                                                                        |
| Local control Via 2 front push buttons (to complete with button key) |                                   | Load control                                       | -                                                                           |
| Material                                                             | Technopolymer                     |                                                    |                                                                             |

## **DIMENSIONAL**





## **TECHNICAL SYMBOLOGY**

IP

IP20 (with button key)

## STANDARDS/APPROVALS

(€