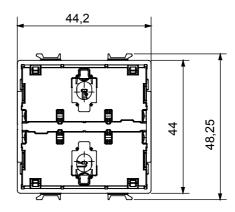

|
| Loads piloted from electronic transf. 240 V ac -                     |                                   | LED colour                                         | Blue                                                                        |
| Local control Via 2 front push buttons (to complete with button key) |                                   | Load control                                       | -                                                                           |
| Material                                                             | Technopolymer                     |                                                    |                                                                             |

## **DIMENSIONAL**





## **TECHNICAL SYMBOLOGY**

IP

IP20 (with button key)

## STANDARDS/APPROVALS

(€