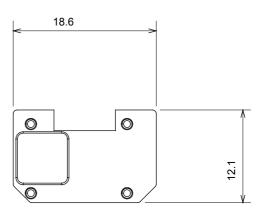

tin white, natural beige, satin black and lacquered titanium and in various sizes from 1/2, 1, 2 and 3 modules. Thanks to the mounting supports for rectangular, square and round boxes, endless combinations can be created with the ChoruSmart range of plates.

| Category                  | Interchangeable symbol | Туре           | Illuminable |
|---------------------------|------------------------|----------------|-------------|
| Colour                    | Transparent            | Standard       | EN 60669-1  |
| Thermo-pressure with ball | 125 °C                 | Glow Wire Test | 850 °C      |
| Suitable for              | Numerical services     | Symbol         | Five        |
| Material                  | Technopolymer          | Electrocod     | 0130        |





**DIMENSIONAL** 





## TECHNICAL SYMBOLOGY



## STANDARDS/APPROVALS